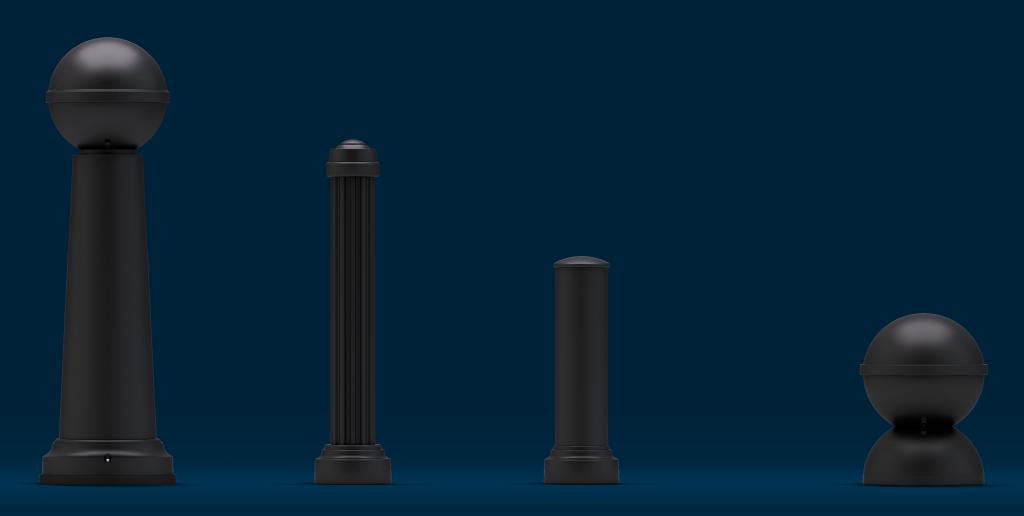

# *Immutable* and *maintenance-free* bollards

**AT** 68

Coastal areas

Torre 300 mm Width Height 1000 mm

Estriado 80 Width 172 mm Height 800 mm

Forte 68 Width 172 mm Height 650 mm

Peón Width

245 mm Height 380 mm