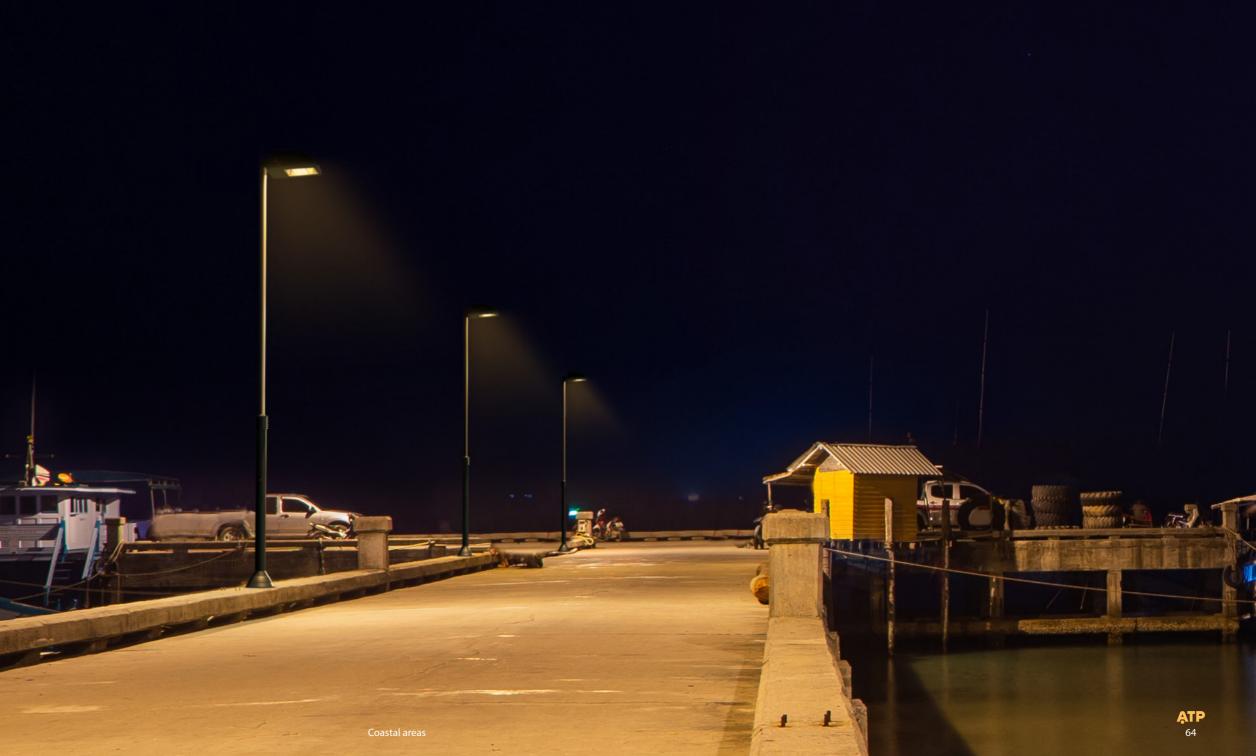

## Special designs for lighting in maritime areas

The second second

A SET

Our Pescador luminaire features a maritime design that seamlessly integrates into coastal environments, such as beaches, boardwalks, coastal villages, ports, and docks.