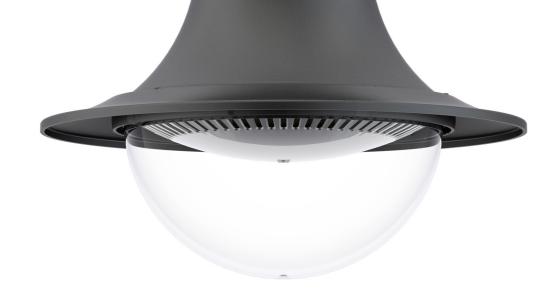

## Special designs for lighting in maritime areas

The second second

A SET

Our Pescador luminaire features a maritime design that seamlessly integrates into coastal environments, such as beaches, boardwalks, coastal villages, ports, and docks.

### Pescador

Optics

S2

Power

LLDZJ

LED35

LED55

LED75

LED100

Waterproof and dustproof tubular device for quick and secure installation.

Fuse holder housing in the core of the luminaire, protected by the hermetic enclosure.

Advanced thermal management system to maximize the lifespan of our high-performance LED luminaires.

#### (E) Customizable optics®

**(C)** 

Lenses with different optical designs that can be combined to achieve optimal light distribution.

#### (F) Transparent Diffuser

Outer protective and hermetic enclosure with exceptional transparency and transmittance.

- 1 <u>Custom assembly</u> *Luminaire*: Pescador S · *Arm*: CD-60 · *Column*: Parque
- 2 Assembly 4.5 Luminaire: Pescador S · Arm: CD-60 · Column: Nova
- 3 <u>Custom assembly</u> Luminaire: Pescador S · Arm: CD-100 · Column: Colonial