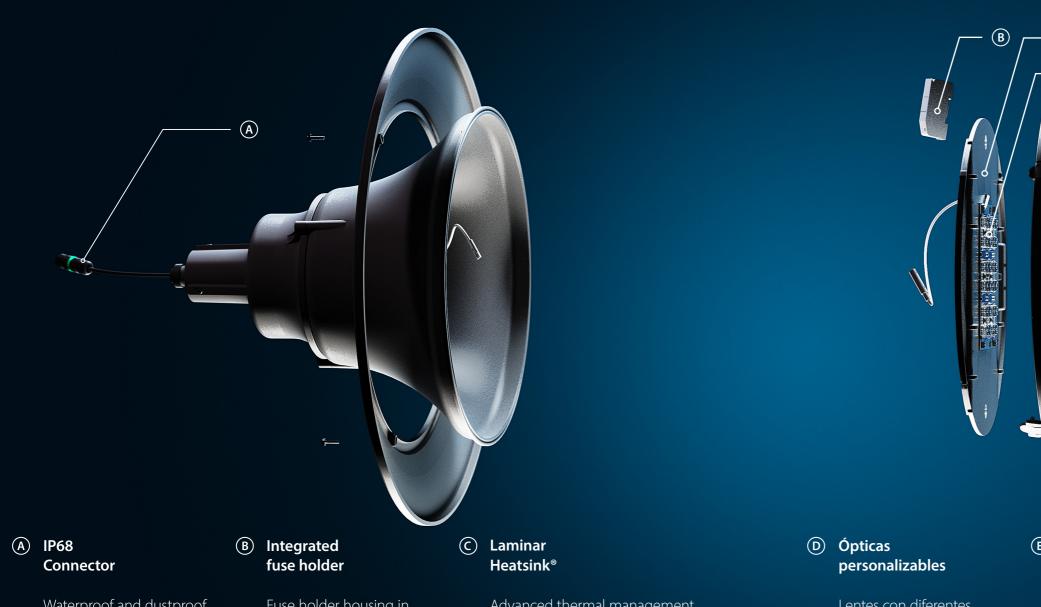

LED100

Waterproof and dustproof tubular device for quick and secure installation.

Fuse holder housing in the core of the luminaire, protected by the hermetic enclosure.

Advanced thermal management system to maximize the lifespan of our high-performance LED luminaires.

#### (E) Customizable optics®

**(C)** 

Lenses with different optical designs that can be combined to achieve optimal light distribution.

#### (F) Transparent Diffuser

Outer protective and hermetic enclosure with exceptional transparency and transmittance.

- 1 <u>Custom assembly</u> *Luminaire*: Pescador S · *Arm*: CD-60 · *Column*: Parque
- 2 Assembly 4.5 Luminaire: Pescador S · Arm: CD-60 · Column: Nova
- 3 <u>Custom assembly</u> Luminaire: Pescador S · Arm: CD-100 · Column: Colonial