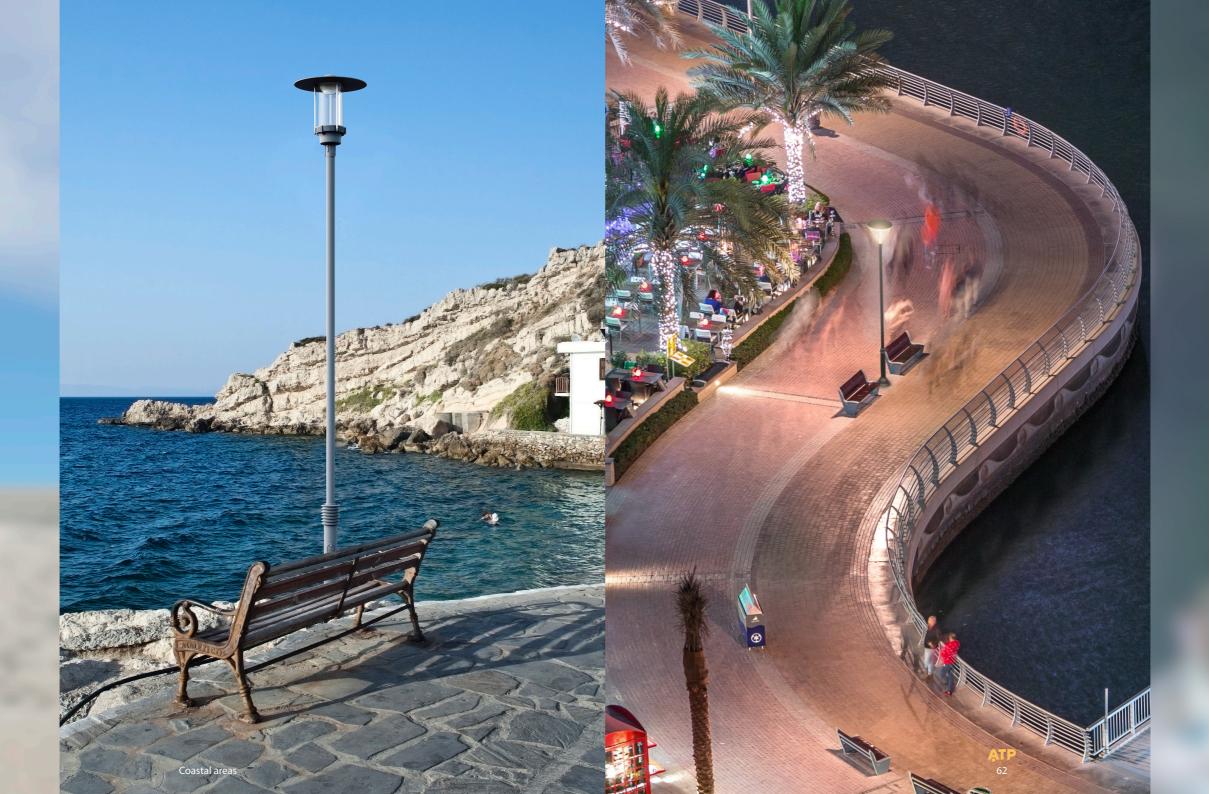

Coastal areas

What makes our products different and ideal for coastal areas?

## Special designs for lighting in maritime areas

The second second

A SET

Our Pescador luminaire features a maritime design that seamlessly integrates into coastal environments, such as beaches, boardwalks, coastal villages, ports, and docks.