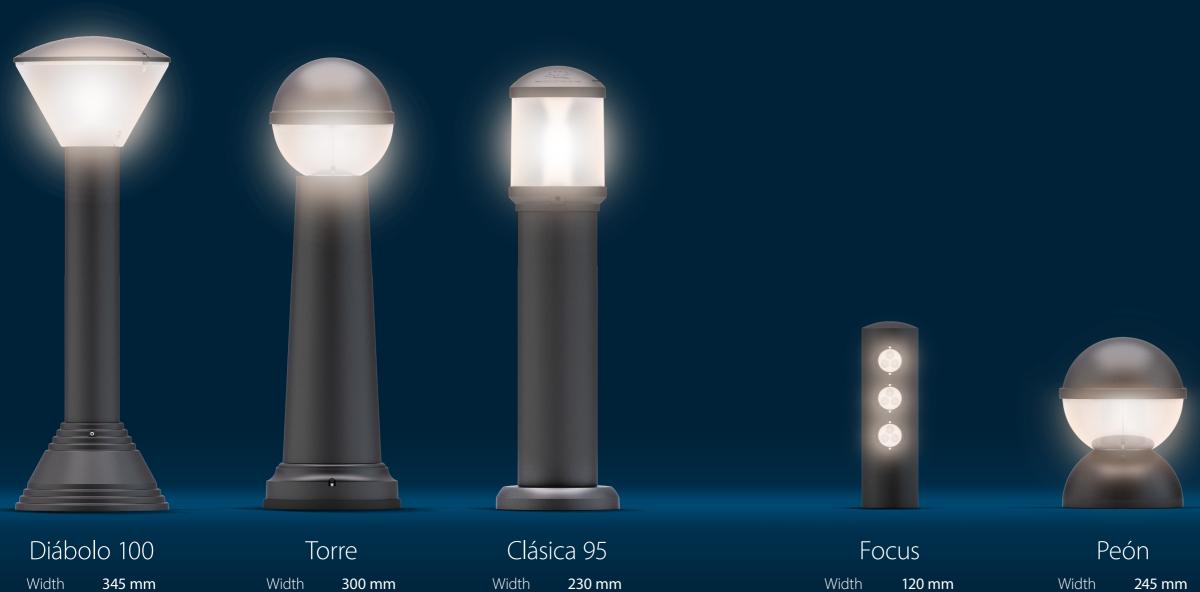

# *Immutable* and *maintenance-free* bollards

**AT** 68

Coastal areas

Torre 300 mm Width Height 1000 mm

Estriado 80 Width 172 mm Height 800 mm

Forte 68 Width 172 mm Height 650 mm

Peón Width

245 mm Height 380 mm

# **Reliable** and **durable** bollard lights by the sea

Suffer a

950 mm

**ATP** 74

Height

Height

400 mm

1000 mm

Height

Height

Height

1000 mm