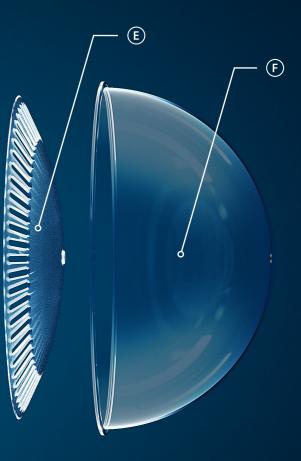

#### (E) Customizable optics®

**(C)** 

Lenses with different optical designs that can be combined to achieve optimal light distribution.

#### (F) Transparent Diffuser

Outer protective and hermetic enclosure with exceptional transparency and transmittance.

- 1 <u>Custom assembly</u> *Luminaire*: Pescador S · *Arm*: CD-60 · *Column*: Parque
- 2 Assembly 4.5 Luminaire: Pescador S · Arm: CD-60 · Column: Nova
- 3 <u>Custom assembly</u> Luminaire: Pescador S · Arm: CD-100 · Column: Colonial