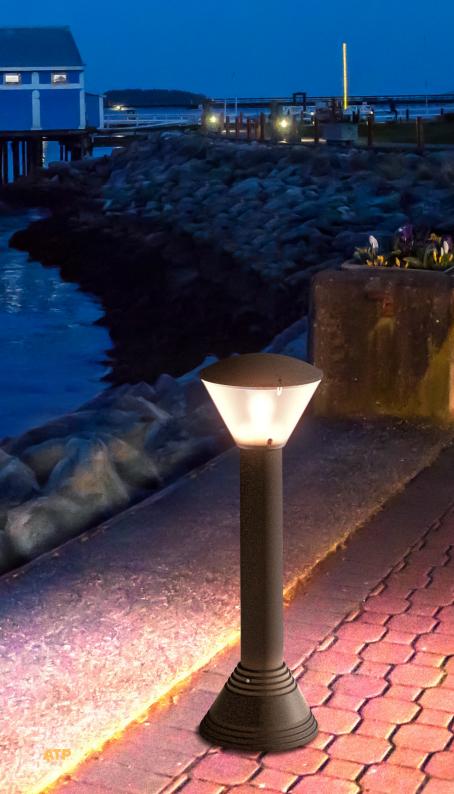

# *Immutable* and *maintenance-free* bollards

**AT** 68

Coastal areas

Torre 300 mm Width Height 1000 mm

Estriado 80 Width 172 mm Height 800 mm

Forte 68 Width 172 mm Height 650 mm

Peón Width

245 mm Height 380 mm

# **Reliable** and **durable** bollard lights by the sea

Suffer a

950 mm

**ATP** 74

Height

Height

400 mm

1000 mm