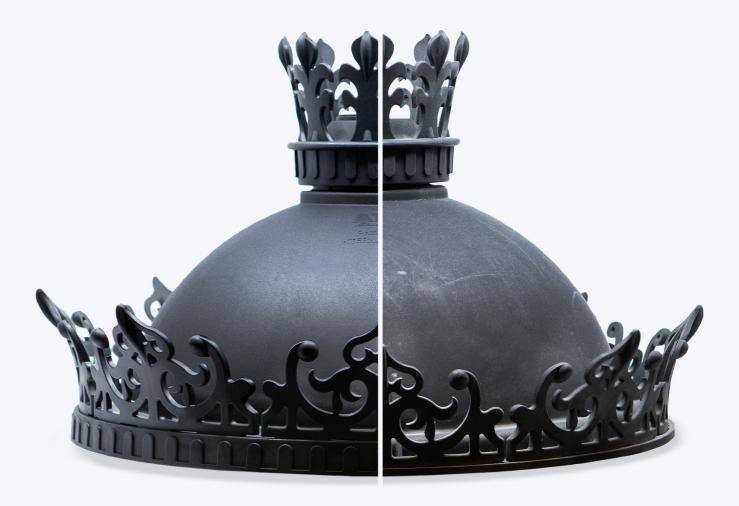

## UV ray chamber

Coast

Cover of a newly installed Siglo luminaire.

Cover of a Siglo luminaire after 25 years of exposure to the elements

Our lighting sets undergo the most demanding tests of strength and safety