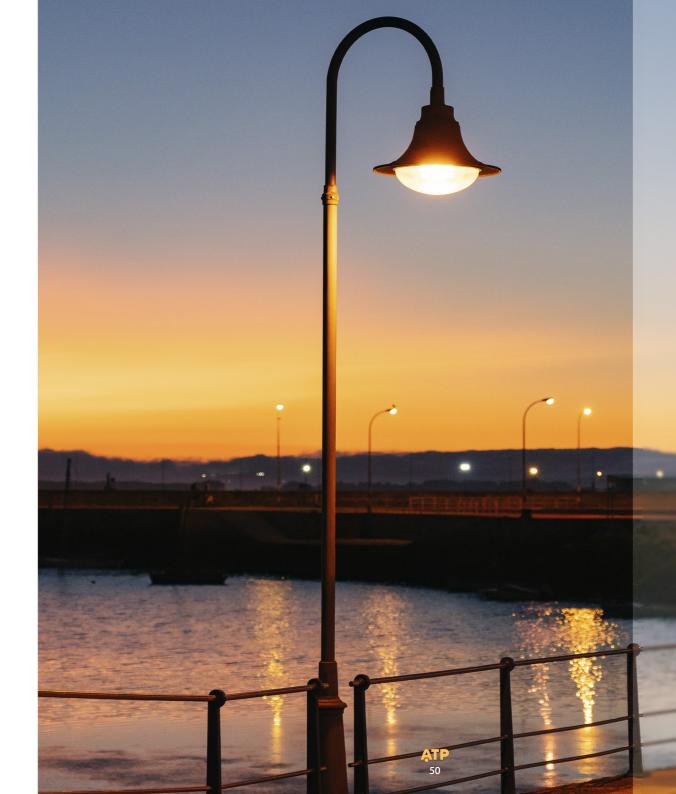

e pole, ensuring protection against vandalism and accidental impacts.

### S7 technical engineering polymer coating

The exterior of the column consists of a fused, masstinted S7 engineering technical polymer coating, anti-electrocution (dielectric strength exceeding 22,000 volts), and immune to corrosion.

# Sustainability and environmental care for coastlines



Color temperatures that *preserve* the natural darkness of the night sky and *respect* wildlife cycles

\* Our color temperatures: 3000 K, 2700 K, 2200 K, 1800 K, and PC Ambe



## Special designs for lighting in maritime areas





The second second

A SET





Our Pescador luminaire features a maritime design that seamlessly integrates into coastal environments, such as beaches, boardwalks, coastal villages, ports, and docks.



### Pescador

Optics











S2

Power



LLDZJ

LED35

LED55

LED75

LED100



Waterproof and dustproof tubular device for quick and secure installation.

Fuse holder housing in the core of the luminaire, protected by the hermetic enclosure.

Advanced thermal management system to maximize the lifespan of our high-performance LED luminaires.

Lentes con diferentes diseños ópticos combinables para obtener la distribución lumínica óptima.

#### (E) Customizable optics®

**(C)** 

Lenses with different optical designs that can be combined to achieve optimal light distribution.



#### (F) Transparent Diffuser

Outer protective and hermetic enclosure with exceptional transparency and transmittance.





- 1 <u>Custom assembly</u> *Luminaire*: Pescador S · *Arm*: CD-60 · *Column*: Parque
-