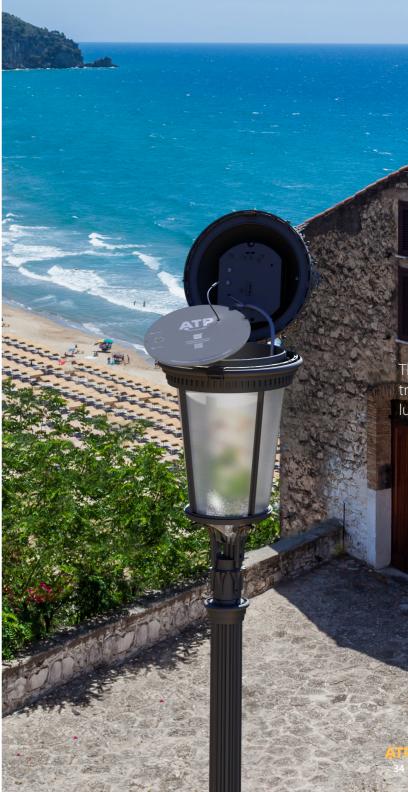

## Salt spray chamber

Coastal ar

Galvanized steel column section from another manufacturer and ATP's Synergic Tube®, both after 2000 hours of exposure in a salt spray chamber.